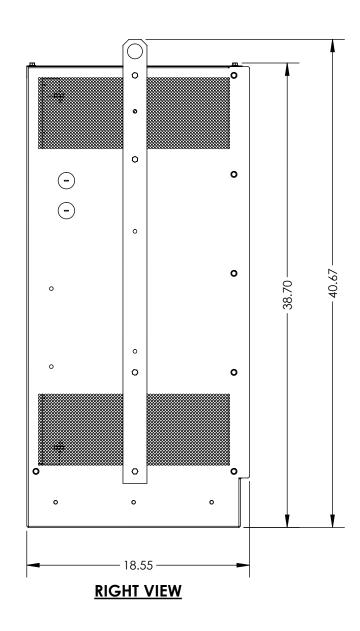

7

5

6

3

4

INSTRUCTIONS:

- 1. LOCATE TWO (2) LIFTING EYE BRACKETS (FC5053-00) TO SIDES OF STYLE-5070 ENCLOSURE AS SHOWN.
- PUNCH KNOCK-OUTS IN CENTER OF SIDES. 2.
- MOUNT BRACKETS IN EIGHT (8) PLACES WITH 1/4-20 3. HARDWARE SUPPLIED IN BOM.