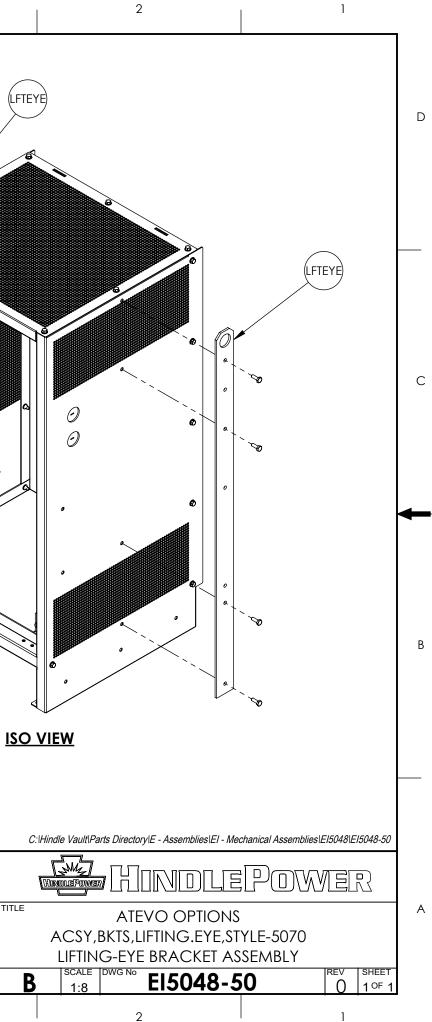

7

5

6

3

4

INSTRUCTIONS:

- 1. LOCATE TWO (2) LIFTING EYE BRACKETS (FC5053-00) TO SIDES OF STYLE-5070 ENCLOSURE AS SHOWN.
- PUNCH KNOCK-OUTS IN CENTER OF SIDES. 2.
- MOUNT BRACKETS IN EIGHT (8) PLACES WITH 1/4-20 3. HARDWARE SUPPLIED IN BOM.