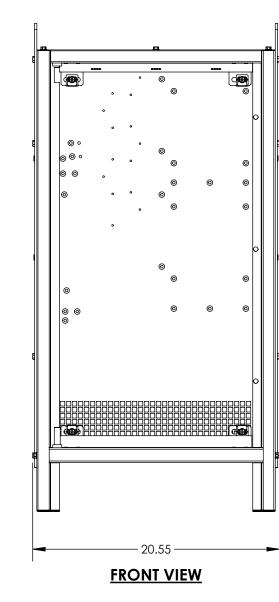

7

5

6

3

4

INSTRUCTIONS:

- 1. LOCATE TWO (2) LIFTING EYE BRACKETS (FC5053-00) TO SIDES OF STYLE-5070 ENCLOSURE AS SHOWN.
- PUNCH KNOCK-OUTS IN CENTER OF SIDES. 2.
- MOUNT BRACKETS IN EIGHT (8) PLACES WITH 1/4-20 3. HARDWARE SUPPLIED IN BOM.