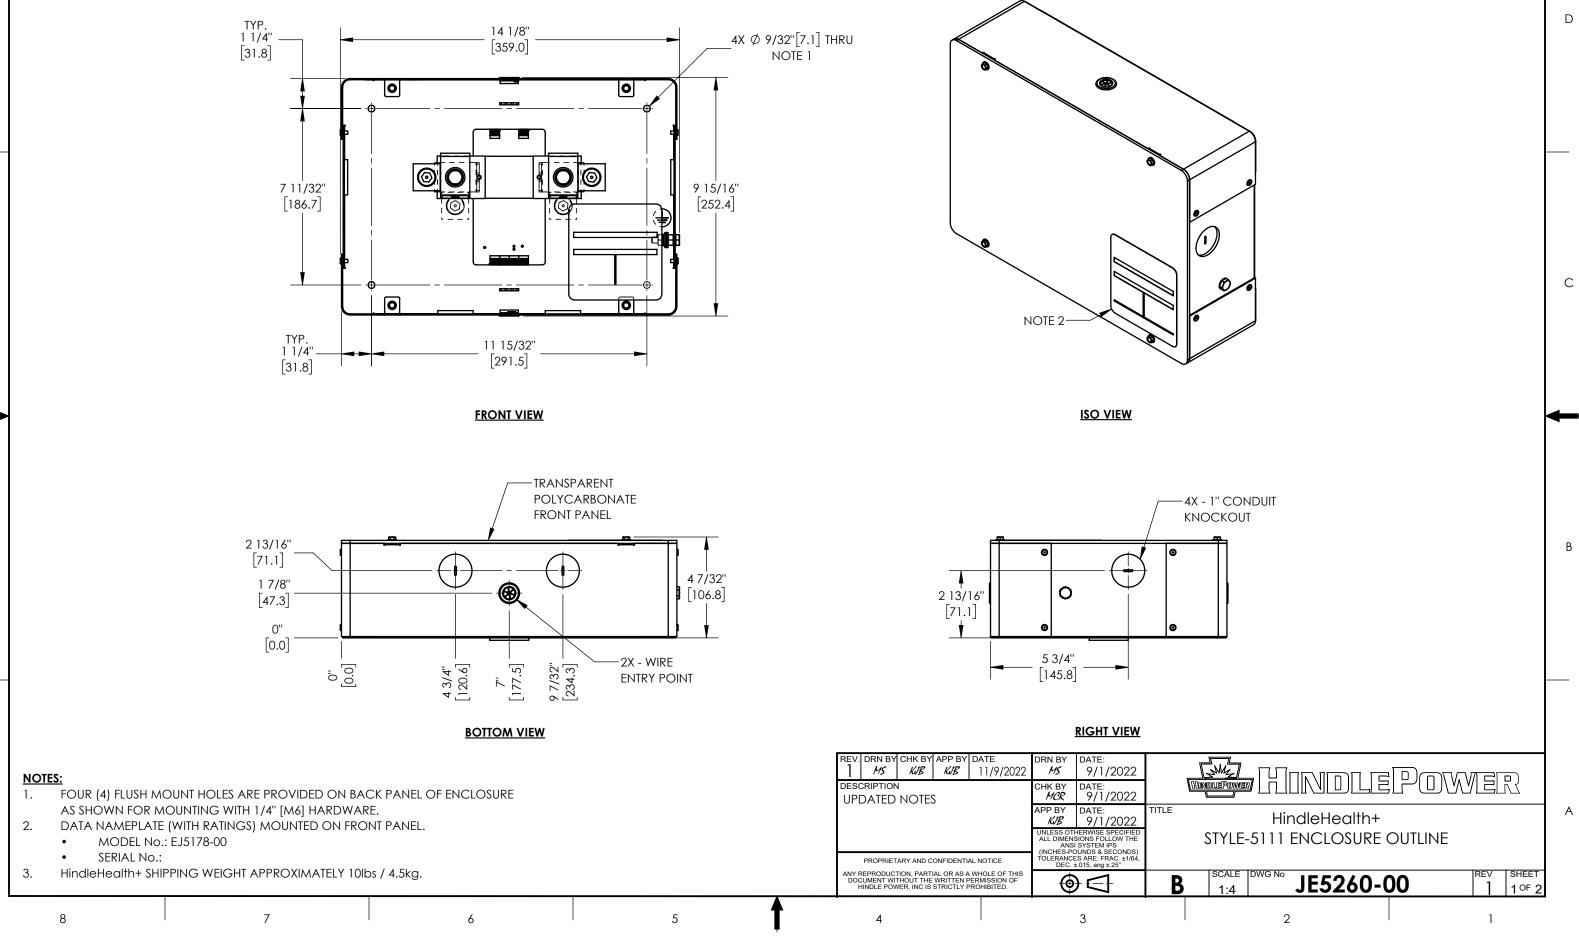

## **SPECIFICATIONS:**

D

С

В

А

Α. ENCLOSURE BASE CONSTRUCTED OF 18 GAUGE STEEL WITH A TEXTURED GRAY FINISH.

Β. FRONT PANEL IS 1/8in / 3.2mm THICK TRANSPARENT POLYCARBONATE.

|   | 8 7 6 5 4 3 2 1                                                                                                                                                                                                                                                                                                                                                                                                                                                                                                                                                                                                                                                                                                                                                                       |   |
|---|---------------------------------------------------------------------------------------------------------------------------------------------------------------------------------------------------------------------------------------------------------------------------------------------------------------------------------------------------------------------------------------------------------------------------------------------------------------------------------------------------------------------------------------------------------------------------------------------------------------------------------------------------------------------------------------------------------------------------------------------------------------------------------------|---|
| D | NOTES: COMPONENT ION CONSTRUCTIONS SHOULD CONFORM TO NEC, LOCAL, AND SITE REGULATIONS. ONLY USE COPPER (CU) SYMBOL DESCRIPTION   CONDUCTORS. COMPRESSION LUGS CAN BE ADJUSTED 90° FOR BOTTOM OR SIDE CABLE ENTRY, THEN BE LOCKED A1 HindleHealth+ CONTROL BOARD   BACK IN PLACE TO PREVENT ROTATION. BAT (-) BATTERY INPUT TERMINAL   BAC SE USER INSTRUCTIONS (p/n JA5136-00) FOR OTHER OPERATIONAL DETAILS. IDD (-) DC LOAD OUTPUT TERMINAL   COMPRESSION LUGS CAN BE ADJUSTED 90° FOR DETAILONAL DETAILS. R1 50MV, 500A DC SHUNT   SE USER INSTRUCTIONS (p/n JA5136-00) FOR OTHER OPERATIONAL DETAILS. R1 50MV, 500A DC SHUNT   IBI COMM CONNECTION TB1 COMM CONNECTION   IBI COMM CONNECTION TB2 BATTERY (+) CONNECTION   IBI COMM CONNECTION TB3 EXTERNAL TEMPERATURE CONNECTION |   |
|   |                                                                                                                                                                                                                                                                                                                                                                                                                                                                                                                                                                                                                                                                                                                                                                                       |   |
| С |                                                                                                                                                                                                                                                                                                                                                                                                                                                                                                                                                                                                                                                                                                                                                                                       | С |
| + |                                                                                                                                                                                                                                                                                                                                                                                                                                                                                                                                                                                                                                                                                                                                                                                       | • |
| В |                                                                                                                                                                                                                                                                                                                                                                                                                                                                                                                                                                                                                                                                                                                                                                                       | В |
|   | <u>FRONT VIEW</u>                                                                                                                                                                                                                                                                                                                                                                                                                                                                                                                                                                                                                                                                                                                                                                     |   |
| A | I/O TABLE ORN BY CHK BY APP BY DATE: ORN BY DATE:   //O TERMINAL OBSCRIPTION - TYPE CONNECTION   BAT (-) INPUT TERMINAL - CU-AL COMPRESSION LUG ONE (1) #6-350 MCM   LOD (-) OUTPUT TERMINAL - CU-AL COMPRESSION LUG ONE (1) #6-350 MCM   TB1 SOLDERLESS COMPRESSION SCREW #26-14 AWG   TB2 SOLDERLESS COMPRESSION SCREW #26-14 AWG   PROPRIETARY AND CONFIDENTIAL NOTICE                                                                                                                                                                                                                                                                                                                                                                                                             | A |
|   | TB2 SOLDERLESS COMPRESSION SCREW #26-14 AWG   TB3 SOLDERLESS COMPRESSION SCREW #26-14 AWG   TB3 SOLDERLESS COMPRESSION SCREW #26-14 AWG   GND CHASSIS GROUND - 1/4"-20 ZPS STUD TERMINAL 1/4" RING LUG B SCALE DWG No JE52260-00 Rev SHEET   8 7 6 5 4 3 2 1                                                                                                                                                                                                                                                                                                                                                                                                                                                                                                                          | 2 |